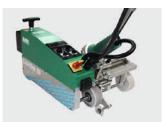

## LARON 21

## Innovative, efficient, high-speed

- continuous operation possible because of brushless motors
- designed for the most demanding job sites
- digital display to check voltage before operation
- air flow, speed and temperature stepless adjustable
- for the welding of roofing membranes
- welding of modified bitumen possible with converting kit 80 mm or 100 mm
- Integrated GPS tracker location of the machine is known at every moment

| Technical data                     |                |                        |
|------------------------------------|----------------|------------------------|
| Voltage                            | V              | 230/400                |
| Frequency                          | Hz             | 50/60                  |
| Nominal capacity Power consumption | W              | 3600/4600<br>4600/5700 |
| Temperature                        | °C<br>°F       | 20-620<br>68-1148      |
| Speed                              | m/min<br>f/min | 0,5-21<br>1,6-68.8     |
| Size (Ixwxh)                       | mm             | 610x410x320            |
| Weight (with weights)              | kg<br>Ibs      | 42<br>92               |
| Markings                           |                | C€                     |