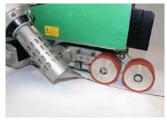

## LARON 21

## Innovative, efficient, high-speed

- continuous operation possible because of brushless motors
- designed for the most demanding job sites
- digital display to check voltage before operation
- air flow, speed and temperature stepless adjustable
- for the welding of roofing membranes
- welding of modified bitumen possible with converting kit 80 mm or 100 mm
- Integrated GPS tracker location of the machine is known at every moment