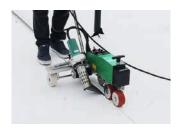

## LARON 21

## Innovative, efficient, high-speed

- continuous operation possible because of brushless motors
- designed for the most demanding job sites
- digital display to check voltage before operation
- air flow, speed and temperature stepless adjustable
- for the welding of roofing membranes
- welding of modified bitumen possible with converting kit 80 mm or 100 mm
- Integrated GPS tracker location of the machine is known at every moment