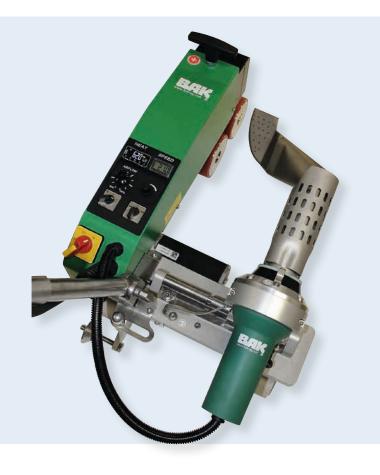

## LARON 21

## Innovative, efficient, high-speed

- continuous operation possible because of brushless motors
- designed for the most demanding job sites
- digital display to check voltage before operation
- air flow, speed and temperature stepless adjustable
- for the welding of roofing membranes
- welding of modified bitumen possible with converting kit 80 mm or 100 mm
- Integrated GPS tracker location of the machine is known at every moment