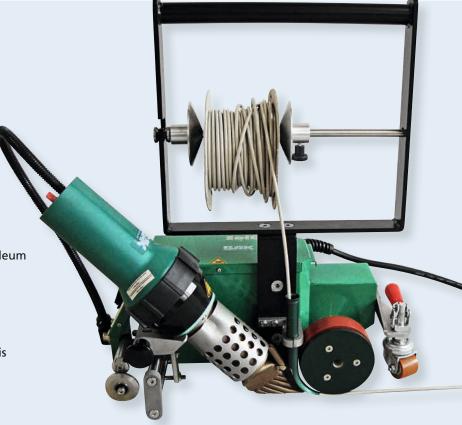

## Superior, fast, reliable

 stepless adjustment of speed, air flow and temperature with potentiometer

- automatic drive start system
- optical wall switch with backlash make sure the machine stops at the wall and the floor is not burned
- integrated dereller system

Due to a high air flow the SolOn has a very strong welding capacity. User-friendly because of approved and safe technology.

| Technical data        |       |                  |
|-----------------------|-------|------------------|
| Voltage               | V     | 230/120          |
| Frequency             | Hz    | 50/60            |
| Power consumption     | W     | 3500/2900        |
| Temperature           | °C    | 20-600           |
| Speed                 | m/min | 0,5-12           |
| Air flow max. (20 °C) | l/min | 500              |
| Air flow              | %     | 50-100 stepless  |
| Noise level LpA       | dB    | 64               |
| Size (Ixwxh)          | mm    | 460 x 360 x 500  |
| Weight                | kg    | 16 with 5 m cord |
| Protection class I    |       | <b>(1)</b>       |