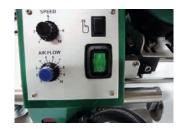

## Superior, fast, reliable

 stepless adjustment of speed, air flow and temperature with potentiometer

- automatic drive start system
- optical wall switch with backlash make sure the machine stops at the wall and the floor is not burned
- integrated dereller system